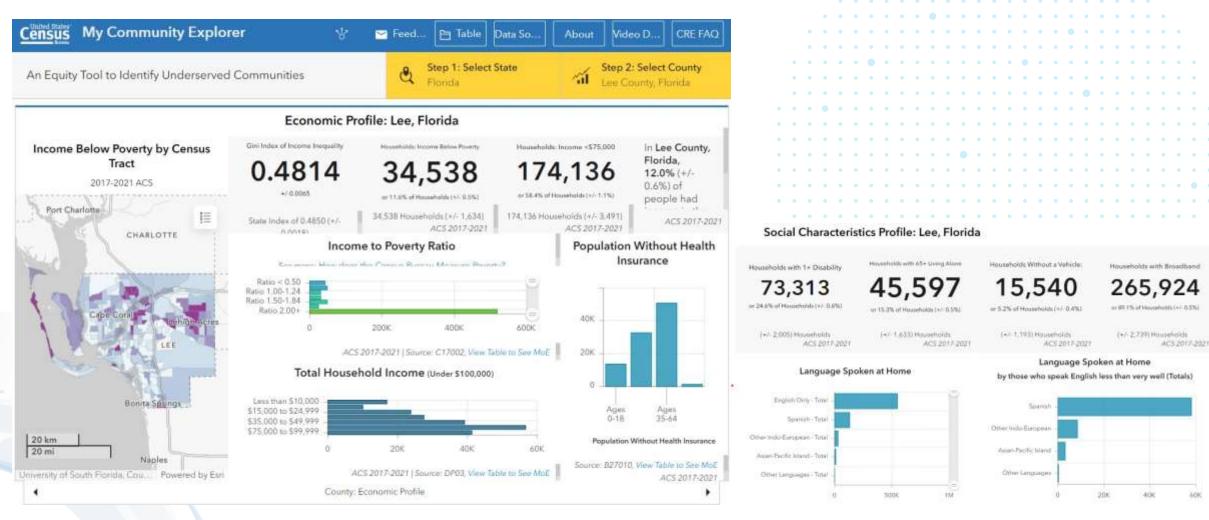

## **Health Security**

ACS 2017-2021 | Source: \$1601, View Table to See MrE

ACS 2017-2021 | Source: \$1601, View Tuble to See MinE.