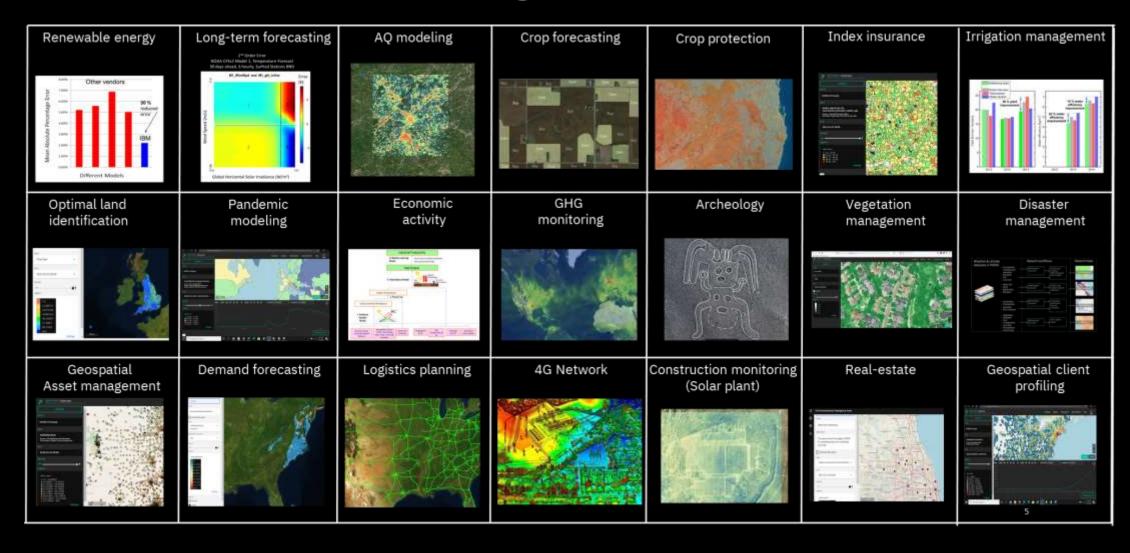

## Many high value geospatial use cases are catching wider interest

Key tech components

Distributed discovery and modeling of geospatial information

Computational & Data Systems Foundation Models

Models & Algorithms

Impacts

High value applications

IBM examples for 3Ps

Distributed discovery and modeling of geospatial information

Partners: ECCC, DLR, Argonne, ISR, NYAS, NHI etc.

Computational & Data Systems

Models & Algorithms