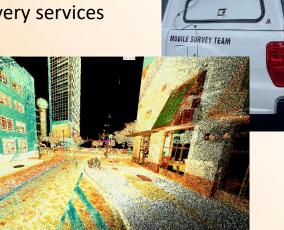

## Partnerships in action



Short 30min flight captures large area at high resolution (> 0.5ft between points)
Production rates: 61 mi<sup>2</sup>/hr



- Community Effort
  - Local, state, federal
- Private Firms aerial acquisition
  - 2016- 2022
    - -89.5% of Nation complete
  - Industry response
    - -Increased productivity
- Raised awareness of benefits

Innovation in 3D

## What's next? **Mapping our Transport Networks**





Total road miles in US: ~4.17 Million Suburban and Urban: areas change rapidly

Transportation across country key for consumers

**Smart City data** 

Sign management

**Emergency services** 

**Delivery** services