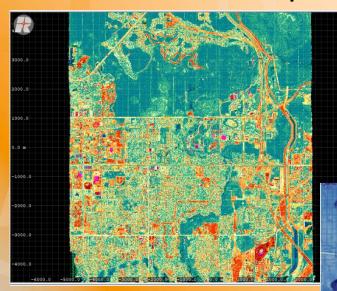

## Partnerships in action

Short 30min flight captures large area at high resolution (> 0.5ft between points)
Production rates: 61 mi<sup>2</sup>/hr

- Community Effort
  - Local, state, federal
- Private Firms aerial acquisition
  - 2016- 2022
    - -89.5% of Nation complete
  - Industry response
    - -Increased productivity
- Raised awareness of benefits