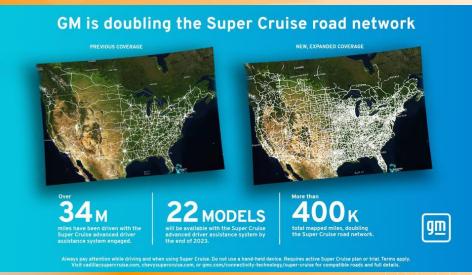

## What's next? **Mapping our Transport Networks**

Total road miles in US: ~4.17 Million Suburban and Urban: areas change rapidly

Transportation across country key for consumers

**Smart City data** 

Sign management