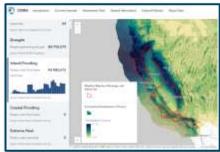

## Climate Mapping for Resilience & Adaptation (CMRA)

- Redesign Improved geographies for Tribal data
- Enhance CMRA Assessment Tool
  - Updated projections for LOCA2 & STAR
  - Improved delivery of BCAT & CJEST data
- Enhance Real-Time Hazards
   Dashboard
  - Add "Extreme Cold"