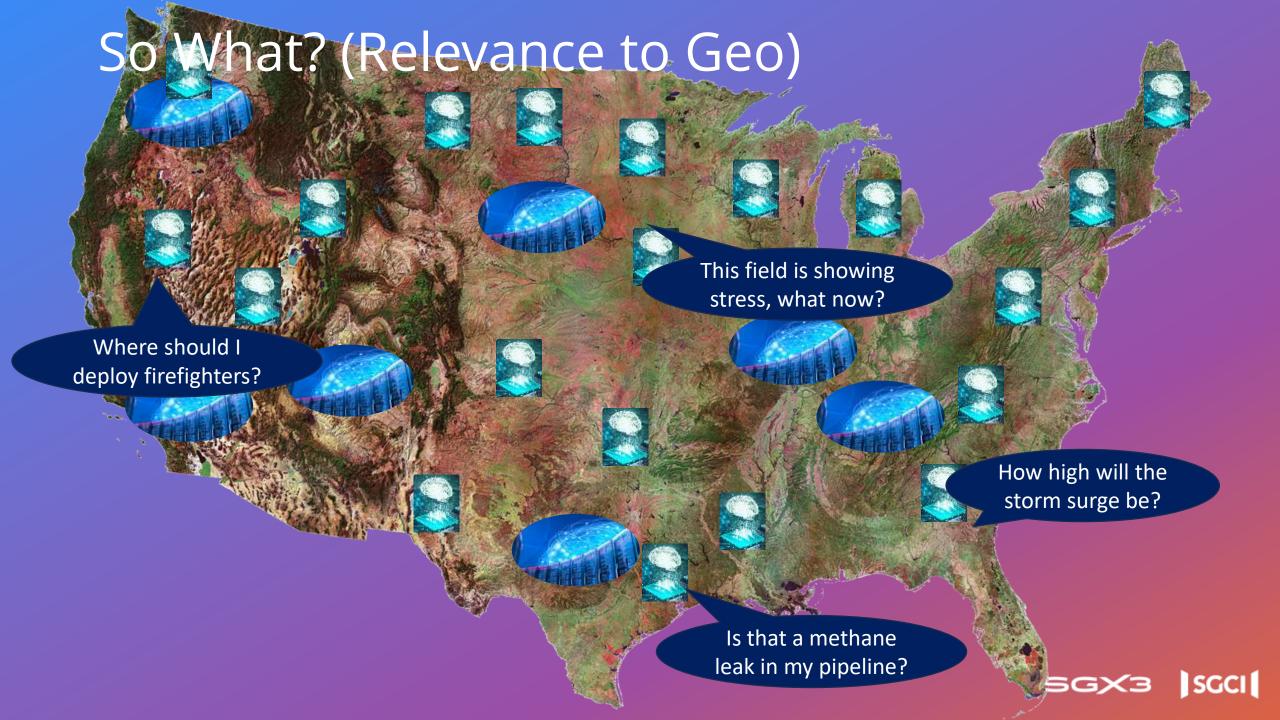

### So What? Conversations with Data and Models!

#### So What? Conversations = Understanding